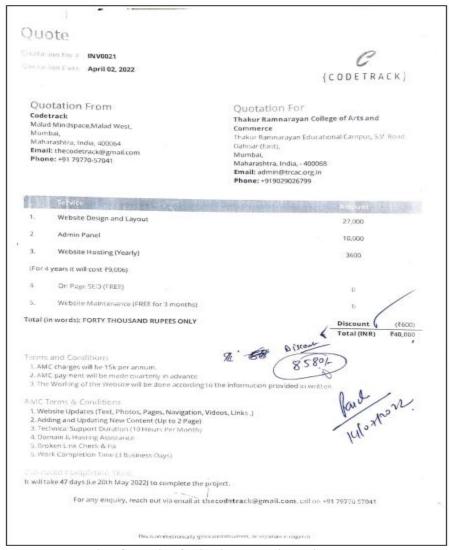

#### **N-LIST MEMBERSHIP FEE RECEIPT**

Receipt Date: 2023-04-11 Receipt No: 5715

#### Received with thanks from Thakur Ramnarayan College of Arts & Commerce, Mumbai, Maharashtra

A sum of Rupees Thirty Five Thousand Four Hundred Only by Cheque No/DD No/RTGS No. N101232413911951 Dated 2023-04-11 drawn on VAN Transaction Payable at Gandhinagar Gujarat towards N-LIST Annual Membership Fee in the financial year 2023-24.