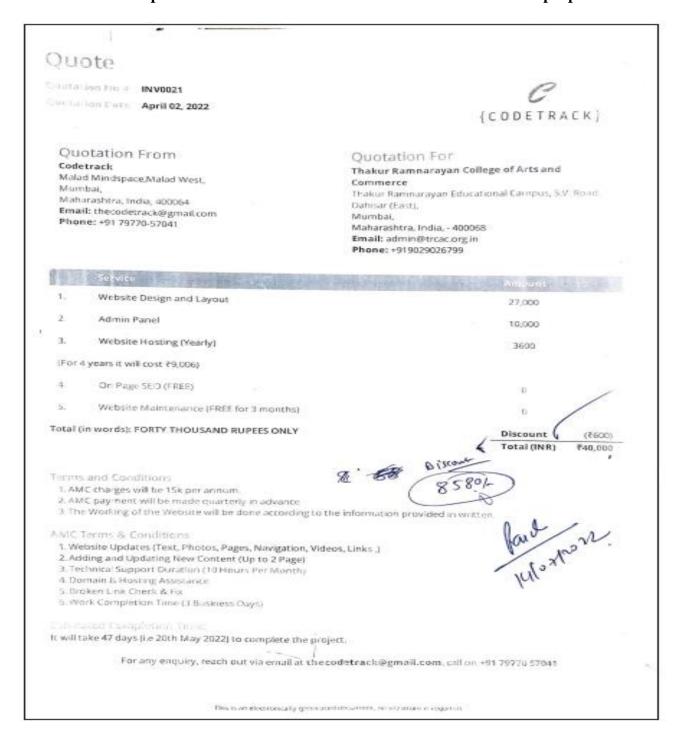

#### **N-LIST MEMBERSHIP FEE RECEIPT**

Receipt Date: 2023-04-11 Receipt No: 5715

#### Received with thanks from Thakur Ramnarayan College of Arts & Commerce, Mumbai, Maharashtra

A sum of Rupees Thirty Five Thousand Four Hundred Only by Cheque No/DD No/RTGS No. N101232413911951 Dated 2023-04-11 drawn on VAN Transaction Payable at Gandhinagar Gujarat towards N-LIST Annual Membership Fee in the financial year 2023-24.